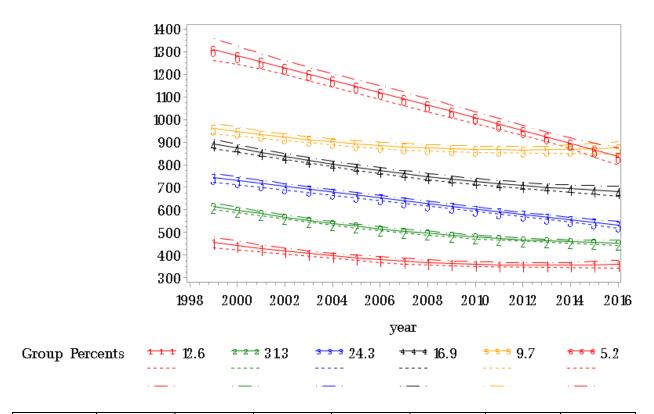

#### Age Adjusted Mortality by Year (Hispanic)

| Group     | 1     | 2     | 3     | 4     | 5    | 6    | Total |
|-----------|-------|-------|-------|-------|------|------|-------|
| Number of | 76    | 201   | 143   | 108   | 60   | 30   | 618   |
| counties  |       |       |       |       |      |      |       |
| Group     | 12.6% | 31.3% | 24.3% | 16.9% | 9.7% | 5.2% |       |
| Percents  |       |       |       |       |      |      |       |