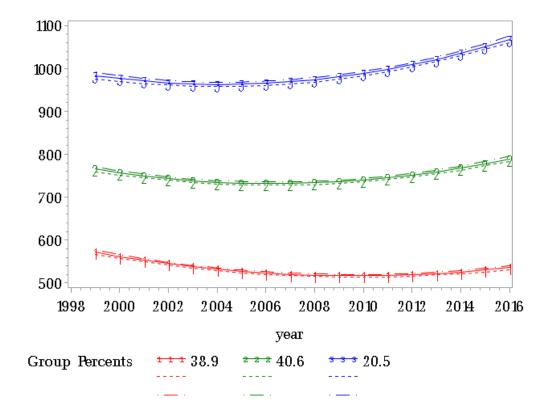

## Age Adjusted Mortality by Year (45–64 Years)

| Group              | 1     | 2     | 3     | Total |
|--------------------|-------|-------|-------|-------|
| Number of counties | 1022  | 1071  | 538   | 2631  |
| Group<br>Percents  | 38.9% | 40.6% | 20.5% |       |