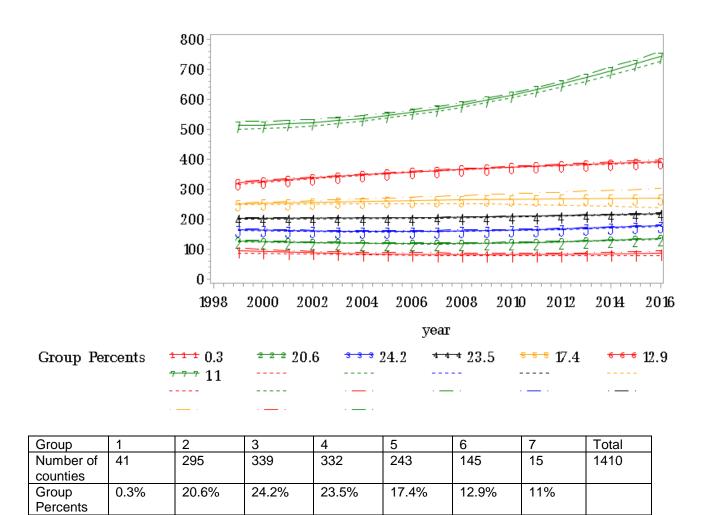

#### Age Adjusted Mortality by Year (Hispanic)

| Group     | 1     | 2     | 3     | 4     | 5    | 6    | Total |
|-----------|-------|-------|-------|-------|------|------|-------|
| Number of | 76    | 201   | 143   | 108   | 60   | 30   | 618   |
| counties  |       |       |       |       |      |      |       |
| Group     | 12.6% | 31.3% | 24.3% | 16.9% | 9.7% | 5.2% |       |
| Percents  |       |       |       |       |      |      |       |