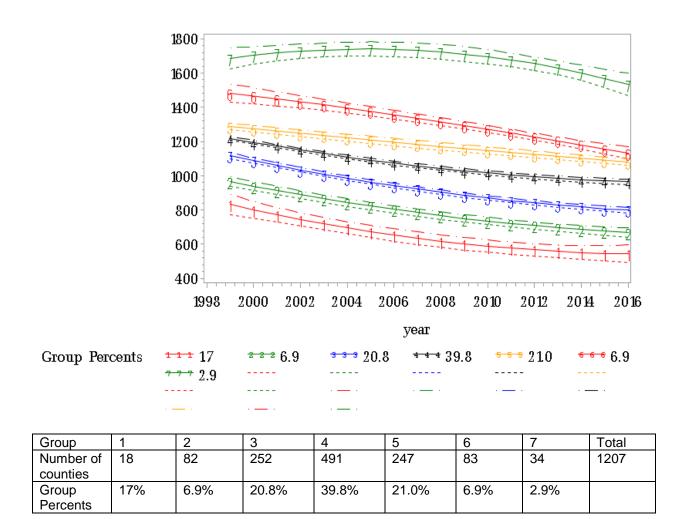

## Age Adjusted Mortality by Year (0–24 Years)

| Group    | 1     | 2     | 3     | 4     | 5     | 6    | 7    | 8    | Total |
|----------|-------|-------|-------|-------|-------|------|------|------|-------|
| Number   | 93    | 159   | 250   | 159   | 116   | 69   | 25   | 3    | 874   |
| of       |       |       |       |       |       |      |      |      |       |
| counties |       |       |       |       |       |      |      |      |       |
| Group    | 10.5% | 18.7% | 27.9% | 18.6% | 12.9% | 8.1% | 2.9% | 0.3% |       |
| Percents |       |       |       |       |       |      |      |      |       |