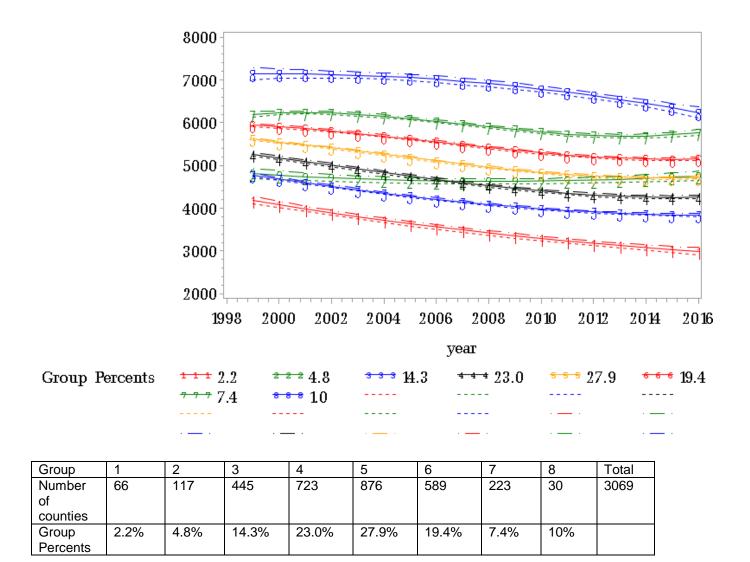

# Age Adjusted Mortality by Year (non-Hispanic White)

| Group             | 1    | 2    | 3     | 4     | 5     | 6     | 7    | 8    | Total |
|-------------------|------|------|-------|-------|-------|-------|------|------|-------|
| Number of         | 3    | 251  | 611   | 766   | 669   | 475   | 242  | 43   | 3060  |
| counties          |      |      |       |       |       |       |      |      |       |
| Group<br>Percents | 0.1% | 8.1% | 19.9% | 25.2% | 21.8% | 15.5% | 7.9% | 1.4% |       |