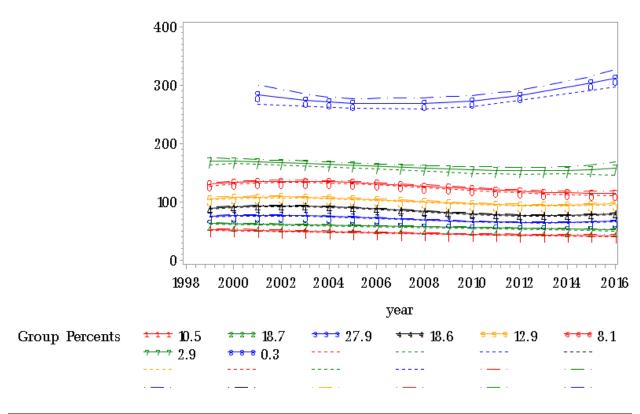

## Age Adjusted Mortality by Year (0–24 Years)

| Group    | 1     | 2     | 3     | 4     | 5     | 6    | 7    | 8    | Total |
|----------|-------|-------|-------|-------|-------|------|------|------|-------|
| Number   | 93    | 159   | 250   | 159   | 116   | 69   | 25   | 3    | 874   |
| of       |       |       |       |       |       |      |      |      |       |
| counties |       |       |       |       |       |      |      |      |       |
| Group    | 10.5% | 18.7% | 27.9% | 18.6% | 12.9% | 8.1% | 2.9% | 0.3% |       |
| Percents |       |       |       |       |       |      |      |      |       |