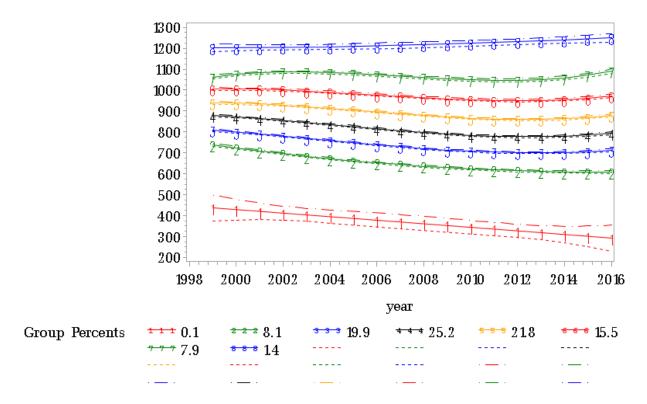

# Age Adjusted Mortality by Year (non-Hispanic White)

| Group             | 1    | 2    | 3     | 4     | 5     | 6     | 7    | 8    | Total |
|-------------------|------|------|-------|-------|-------|-------|------|------|-------|
| Number of         | 3    | 251  | 611   | 766   | 669   | 475   | 242  | 43   | 3060  |
| counties          |      |      |       |       |       |       |      |      |       |
| Group<br>Percents | 0.1% | 8.1% | 19.9% | 25.2% | 21.8% | 15.5% | 7.9% | 1.4% |       |