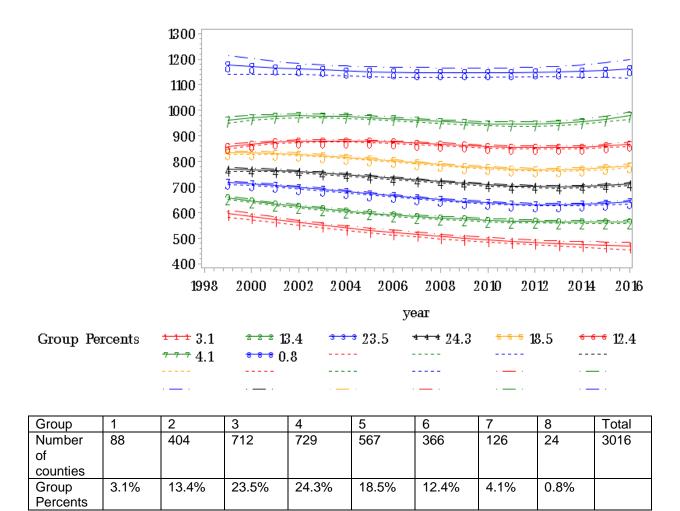

1022  | 1071  | 538   | 2631  |
| Group<br>Percents  | 38.9% | 40.6% | 20.5% |       |

#### Age Adjusted Mortality by Year (65+ Years)



## Age Adjusted Mortality by Year (Males)



| Group    | 1    | 2     | 3     | 4     | 5     | 6    | 7    | 8    | Total |
|----------|------|-------|-------|-------|-------|------|------|------|-------|
| Number   | 122  | 693   | 536   | 818   | 469   | 296  | 82   | 12   | 3028  |
| of       |      |       |       |       |       |      |      |      |       |
| counties |      |       |       |       |       |      |      |      |       |
| Group    | 4.1% | 22.8% | 17.9% | 27.0% | 15.5% | 9.6% | 2.7% | 0.4% |       |
| Percents |      |       |       |       |       |      |      |      |       |

#### Age Adjusted Mortality by Year (Females)