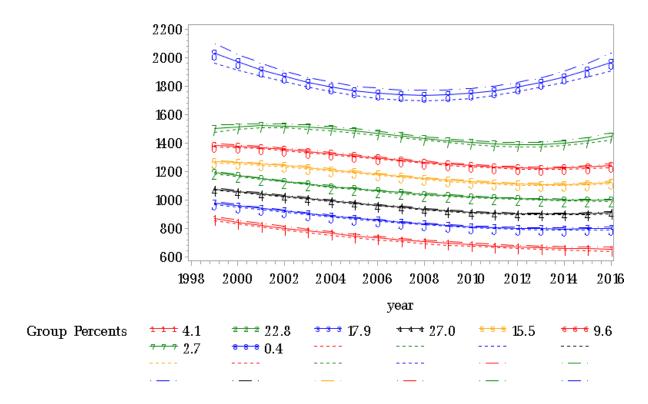

## Age Adjusted Mortality by Year (Males)

| Group    | 1    | 2     | 3     | 4     | 5     | 6    | 7    | 8    | Total |
|----------|------|-------|-------|-------|-------|------|------|------|-------|
| Number   | 122  | 693   | 536   | 818   | 469   | 296  | 82   | 12   | 3028  |
| of       |      |       |       |       |       |      |      |      |       |
| counties |      |       |       |       |       |      |      |      |       |
| Group    | 4.1% | 22.8% | 17.9% | 27.0% | 15.5% | 9.6% | 2.7% | 0.4% |       |
| Percents |      |       |       |       |       |      |      |      |       |